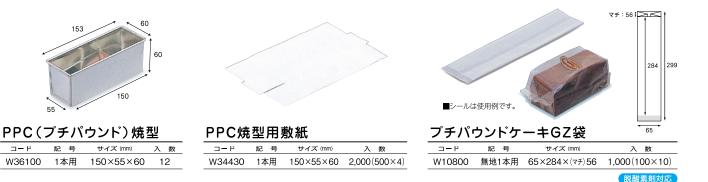

## 関連商品

| コード番号  | 商品名                       | 記 号   | サイズ(mm)       | 1C/S入数        | 備考 |
|--------|---------------------------|-------|---------------|---------------|----|
| W36100 | PPC (プチパウンド) 焼型           | 1本用   | 150×55×60     | 12            |    |
| W34430 | PPC 焼型用敷紙                 | 1本用   | 150×55×60     | 2,000(500×4)  |    |
| W10800 | プチパウンドケーキ GZ 袋<br>※脱酸素剤対応 | 無地1本用 | 65×284×(マチ)56 | 1,000(100×10) |    |