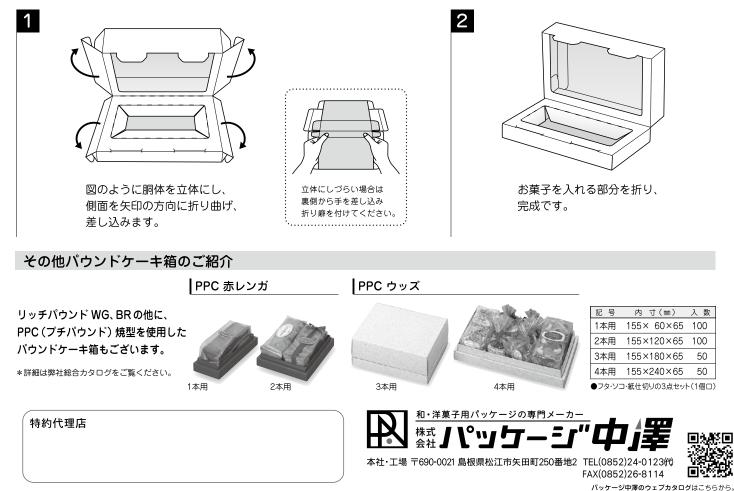

●フタ・ソコー体型のヒンジ形式(1 個口) ●使用原紙は G 段です。 ●サンプルはご遠慮ください。

●ネーム入れの位置、サイズ、箔色は限定になります。(位置:上面中央)(サイズ:H30×W70)(箔色:ゴールド・シルパー)

## リッチパウンド サイズ(mm)

組立て方

http://p-nakazawa.com