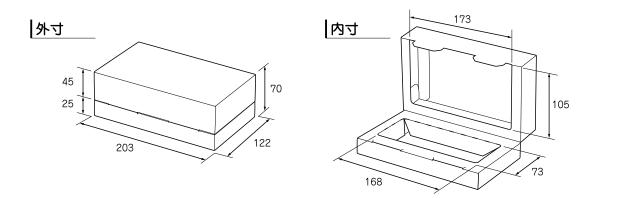

号  | 商品     | 名     | 記号  | 内 寸(mm)   | 1c/s入数 | 備考 |
|--------|--------|-------|-----|-----------|--------|----|
| B32710 | リッチパウン | ンド WG | 1本用 | 73×168×70 | 30     |    |
| B32720 | リッチパウ  | ンド BR | 1本用 | 73×168×70 | 30     |    |

●フタ・ソコー体型のヒンジ形式(1 個口) ●使用原紙は G 段です。 ●サンプルはご遠慮ください。

●ネーム入れの位置、サイズ、箔色は限定になります。(位置:上面中央)(サイズ:H30×W70)(箔色:ゴールド・シルパー)

## 関連商品

| コード番号  | 商品名                       | 記 号   | サイズ(mm)       | 1C/S入数        | 備考 |
|--------|---------------------------|-------|---------------|---------------|----|
| W36100 | PPC (プチパウンド) 焼型           | 1本用   | 150×55×60     | 12            |    |
| W34430 | PPC 焼型用敷紙                 | 1本用   | 150×55×60     | 2,000(500×4)  |    |
| W10800 | プチパウンドケーキ GZ 袋<br>※脱酸素剤対応 | 無地1本用 | 65×284×(マチ)56 | 1,000(100×10) |    |

## リッチパウンド サイズ(mm)



組立て方



http://p-nakazawa.com