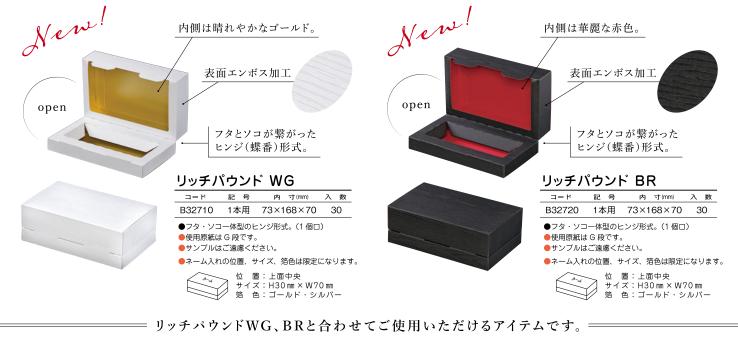

## リッチパウンド NEW

| コード番号  | 商品     | 名     | 記号  | 内 寸(mm)   | 1c/s入数 | 備考 |
|--------|--------|-------|-----|-----------|--------|----|
| B32710 | リッチパウン | ンド WG | 1本用 | 73×168×70 | 30     |    |
| B32720 | リッチパウ  | ンド BR | 1本用 | 73×168×70 | 30     |    |

●フタ・ソコー体型のヒンジ形式(1 個口) ●使用原紙は G 段です。 ●サンプルはご遠慮ください。

●ネーム入れの位置、サイズ、箔色は限定になります。(位置:上面中央)(サイズ:H30×W70)(箔色:ゴールド・シルパー)