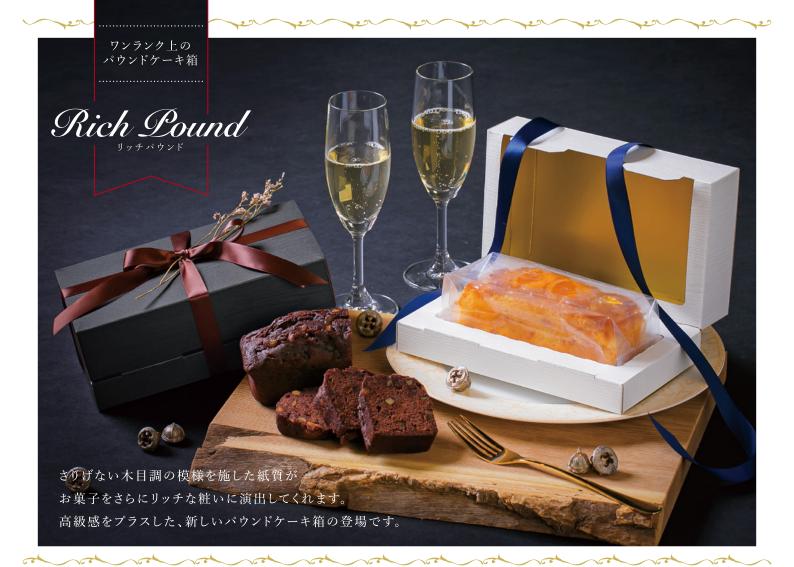

※掲載写真につきましては、現品と多少色の異なる場合もございますのであらかじめご了承ください。

## リッチパウンド NEW

| コード番号  | 商品     | 名     | 記号  | 内 寸(mm)   | 1c/s入数 | 備考 |
|--------|--------|-------|-----|-----------|--------|----|
| B32710 | リッチパウン | ンド WG | 1本用 | 73×168×70 | 30     |    |
| B32720 | リッチパウ  | ンド BR | 1本用 | 73×168×70 | 30     |    |